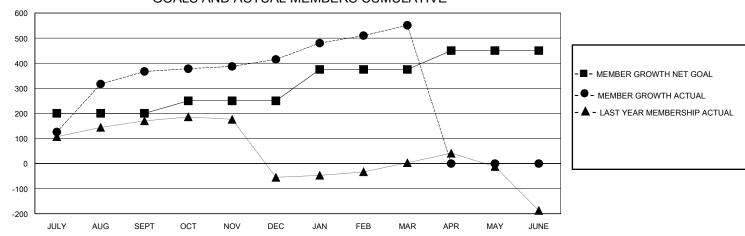

## District 322C3

Results as of: 3/31/2024

| GMT:            |               | LOC         | CATION INDIA  |                               |                       | GMT CA                  |                                                    |  |
|-----------------|---------------|-------------|---------------|-------------------------------|-----------------------|-------------------------|----------------------------------------------------|--|
|                 | Club          | os          |               | Members RESULTS FOR 2023-2024 |                       |                         |                                                    |  |
|                 | RESULTS FOR   | R 2023-2024 |               |                               |                       |                         |                                                    |  |
| QUARTER         | NEW CLUB GOAL | NEW CLUBS   | DROPPED CLUBS | QUARTER MEMB                  | ER GROWTH NET<br>GOAL | MEMBER GROWTH<br>ACTUAL | DROPPED<br>MEMBERS ACTUAL<br>(including transfers) |  |
| JULY/AUG/SEPT   | 3             | 10          | 2             | JULY/AUG/SEPT                 | 200                   | 465                     | 83                                                 |  |
| OCT/NOV/DEC     | 0             | 0           | 0             | OCT/NOV/DEC                   | 50                    | 144                     | 87                                                 |  |
| JAN/FEB/MAR     | 3             | 4           | 0             | JAN/FEB/MAR                   | 125                   | 167                     | 24                                                 |  |
| APR/MAY/ II INF | 0             | 0           | 0             |                               | 75                    | 0                       | 0                                                  |  |

## GOALS AND ACTUAL MEMBERS CUMULATIVE

| DROPPED CLUBS: 2           |     | 72 CLUBS OF 102 ADDED 1 OR MORE<br>NEW MEMBERS | GENDER DISTRIBUTION  MALE 2,771 (74.83%) |              |       |
|----------------------------|-----|------------------------------------------------|------------------------------------------|--------------|-------|
| DROPPED MEMBERS            |     |                                                | FEMALE                                   | 932 (25.17%) |       |
| DECEASED                   | 10  | CLICK HERE FOR CUMULATIVE                      | TOTAL FAMILY UNIT MEMBERS                |              | 1,926 |
| CLUB CANCELLED 7 OTHER 177 |     | MEMBERSHIP DATA                                | FAMILY MEMBERS PAYING HALF               |              | 1 204 |
|                            |     |                                                |                                          |              | 1,204 |
| TOTAL                      | 194 |                                                |                                          |              |       |