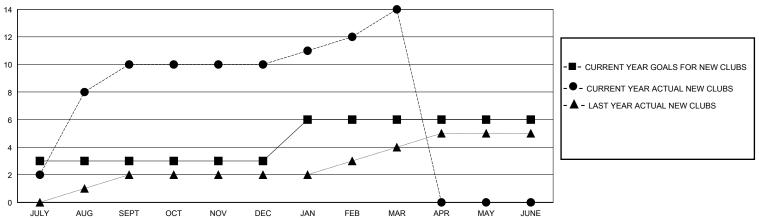

## District 322C3

Results as of: 3/31/2024

| GMT:            |               | LOC         | CATION INDIA  |                               |                       | GMT CA                  |                                                    |  |
|-----------------|---------------|-------------|---------------|-------------------------------|-----------------------|-------------------------|----------------------------------------------------|--|
|                 | Club          | os          |               | Members RESULTS FOR 2023-2024 |                       |                         |                                                    |  |
|                 | RESULTS FOR   | R 2023-2024 |               |                               |                       |                         |                                                    |  |
| QUARTER         | NEW CLUB GOAL | NEW CLUBS   | DROPPED CLUBS | QUARTER MEMB                  | ER GROWTH NET<br>GOAL | MEMBER GROWTH<br>ACTUAL | DROPPED<br>MEMBERS ACTUAL<br>(including transfers) |  |
| JULY/AUG/SEPT   | 3             | 10          | 2             | JULY/AUG/SEPT                 | 200                   | 465                     | 83                                                 |  |
| OCT/NOV/DEC     | 0             | 0           | 0             | OCT/NOV/DEC                   | 50                    | 144                     | 87                                                 |  |
| JAN/FEB/MAR     | 3             | 4           | 0             | JAN/FEB/MAR                   | 125                   | 167                     | 24                                                 |  |
| APR/MAY/ II INF | 0             | 0           | 0             |                               | 75                    | 0                       | 0                                                  |  |

## GOALS AND ACTUAL NEW CLUBS CUMULATIVE